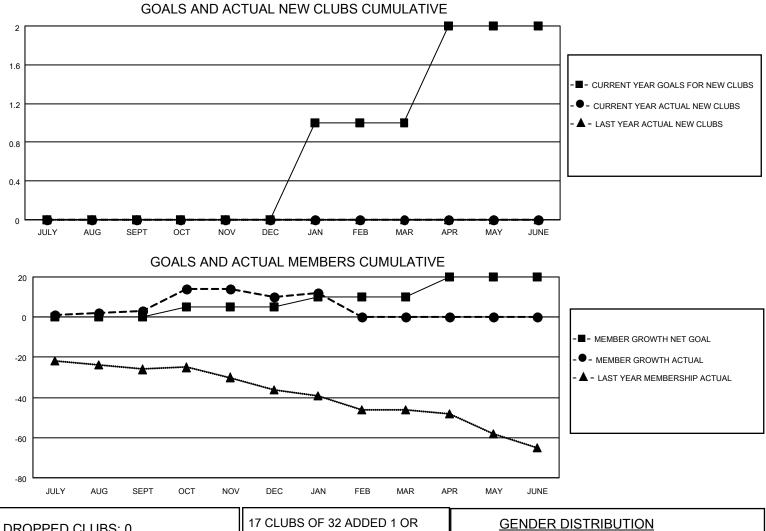

## LOCATION OREGON

District 36 R

Results as of: 1/31/2022

| Clubs                 |               |           |               | Members               |                        |                         |                                                    |
|-----------------------|---------------|-----------|---------------|-----------------------|------------------------|-------------------------|----------------------------------------------------|
| RESULTS FOR 2021-2022 |               |           |               | RESULTS FOR 2021-2022 |                        |                         |                                                    |
| QUARTER               | NEW CLUB GOAL | NEW CLUBS | DROPPED CLUBS | QUARTER               | BER GROWTH NET<br>GOAL | MEMBER GROWTH<br>ACTUAL | DROPPED<br>MEMBERS ACTUAL<br>(including transfers) |
| JULY/AUG/SEPT         | 0             | 0         | 0             | JULY/AUG/SEPT         | 0                      | 28                      | 21                                                 |
| OCT/NOV/DEC           | 0             | 0         | 0             | OCT/NOV/DEC           | 5                      | 36                      | 25                                                 |
| JAN/FEB/MAR           | 1             | 0         | 0             | JAN/FEB/MAR           | 5                      | 14                      | 11                                                 |
| APR/MAY/JUNE          | 1             | 0         | 0             | APR/MAY/JUNE          | 10                     | 0                       | 0                                                  |

| DROPPED CLUBS: 0 |    | 17 CLUBS OF 32 ADDED 1 OR<br>MORE NEW MEMBERS | GENDER DISTRIBUTION       |              |  |
|------------------|----|-----------------------------------------------|---------------------------|--------------|--|
|                  |    |                                               | MALE                      | 407 (58.06%) |  |
|                  |    |                                               | FEMALE                    | 294 (41.94%) |  |
| DROPPED MEMBERS  |    |                                               | NON BINARY                | 0 (0.00%)    |  |
| DECEASED         | 13 |                                               | PREFER NOT TO ANSWER      | 0 (0.00%)    |  |
| CLUB CANCELLED   | 0  | CLICK HERE FOR CUMULATIVE                     | TOTAL FAMILY UNIT MEMBERS | 5 146        |  |
| OTHER            | 44 | MEMBERSHIP DATA                               |                           |              |  |
| TOTAL            | 57 |                                               | FAMILY MEMBERS PAYING HA  | LF DUES 74   |  |
|                  |    |                                               |                           |              |  |